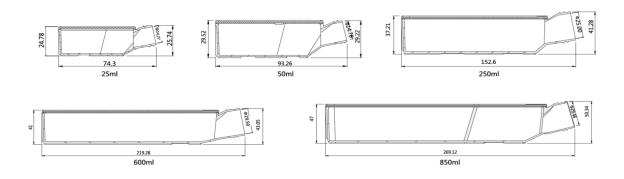

## **Technical Specification**

**Cell and Tissue Culture Flasks** 

## **Order Information**

| Cat. No.  | Product                       | Cell Growth Area      | Capacity | Working<br>Vol | Cap Style | Qty.<br>per bag/case |
|-----------|-------------------------------|-----------------------|----------|----------------|-----------|----------------------|
| TCF011025 | Cell and Tissue Culture flask | 12.5 cm <sup>2</sup>  | 25 mL    | 20 mL          | Standard  | 10 / 200             |
| TCF012025 | Cell and Tissue Culture flask | 12.5 cm <sup>2</sup>  | 25 mL    | 20 mL          | Vent      | 10 / 200             |
| TCF011050 | Cell and Tissue Culture flask | 25.0 cm <sup>2</sup>  | 50 mL    | 40 mL          | Standard  | 10 / 200             |
| TCF012050 | Cell and Tissue Culture flask | 25.0 cm <sup>2</sup>  | 50 mL    | 40 mL          | Vent      | 10 / 200             |
| TCF011250 | Cell and Tissue Culture flask | 75.0 cm <sup>2</sup>  | 250 mL   | 175 mL         | Standard  | 5 / 100              |
| TCF012250 | Cell and Tissue Culture flask | 75.0 cm <sup>2</sup>  | 250 mL   | 175 mL         | Vent      | 5 / 100              |
| TCF011600 | Cell and Tissue Culture flask | 182.0 cm <sup>2</sup> | 600 mL   | 400 mL         | Standard  | 5 / 40               |
| TCF012600 | Cell and Tissue Culture flask | 182.0 cm <sup>2</sup> | 600 mL   | 400 mL         | Vent      | 5 / 40               |
| TCF011850 | Cell and Tissue Culture flask | 300.0 cm <sup>2</sup> | 850 mL   | 800 mL         | Standard  | 3 / 18               |
| TCF012850 | Cell and Tissue Culture flask | 300.0 cm <sup>2</sup> | 850 mL   | 800 mL         | Vent      | 3 / 18               |