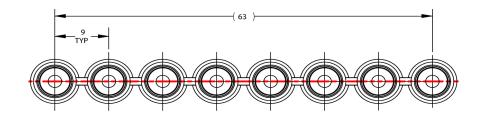

ficient tube strip positioning in racks and thermal cycler blocks
- Increased labeling area: dual end tabs for proper labeling and easy handling
- ✓ Graduated 1 to 8 number markers on each tube for visual verification
- $\checkmark$  Graduated 20  $\mu$ L measuring markers on each tube for visual volume verification
- Certified free of detectable RNase, DNase, DNA, PCR inhibitors, and tested pyrogen-free.

## **Order Information**



| Cat. No.  | Product           | Capacity (Metric) | Closure Type | Packing        | Qty.<br>per bag/case |
|-----------|-------------------|-------------------|--------------|----------------|----------------------|
| PCR100200 | PCR 8 Tubes Strip | 0.2 mL            | Flat         | Resealable bag | 125 / 10             |

## **Technical Specification**







PCR 8 Tubes Strip