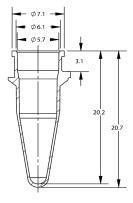

cient tube strip positioning in racks and thermal cycler blocks
- Increased labeling area: dual end tabs for proper labeling and easy handling
- ✓ Graduated 1 to 8 number markers on each tube for visual verification
- $\checkmark$  Graduated 20  $\mu$ L measuring markers on each tube for visual volume verification
- Certified free of detectable RNase, DNase, DNA, PCR inhibitors, and tested pyrogen-free.

## **Order Information**



| Cat. No.  | Product           | Capacity (Metric) | Closure Type | Packing        | Qty.<br>per bag/case |
|-----------|-------------------|-------------------|--------------|----------------|----------------------|
| PCR100200 | PCR 8 Tubes Strip | 0.2 mL            | Flat         | Resealable bag | 125 / 10             |

## **Technical Specification**







PCR 8 Tubes Strip