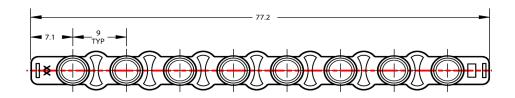

efficient tube strip positioning in racks and thermal cycler blocks
- Increased labeling area: dual end tabs for proper labeling and easy handling
- ✓ Graduated 1 to 8 number markers on each tube for visual verification
- $\checkmark$  Graduated 20  $\mu$ L measuring markers on each tube for visual volume verification
- Certified free of detectable RNase, DNase, DNA, PCR inhibitors, and tested pyrogen-free.

## **Order Information**



| Cat. No.  | Product           | Capacity (Metric) | Closure Type | Packing        | Qty.<br>per bag/case |
|-----------|-------------------|-------------------|--------------|----------------|----------------------|
| PCR100200 | PCR 8 Tubes Strip | 0.2 mL            | Flat         | Resealable bag | 125 / 10             |

## **Technical Specification**







PCR 8 Tubes Strip