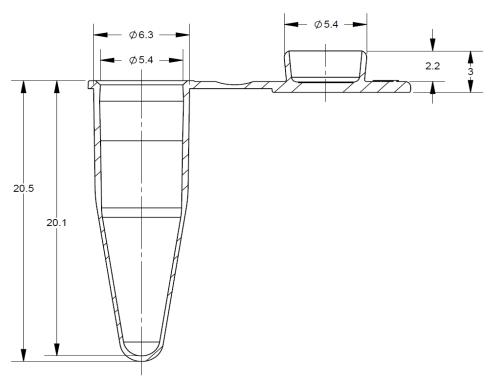

hen used with the 96-Well Fast PCR System.

### Features:

- Consistent plastic thickness enables uniform heating and cooling for accurate results.
- Captive lid with positive-click closure assures proper seating.
- Polished surface and conical bottom allow maximum sample recovery.
- Autoclaved tubes provide a clean, controlled start.
- Certified free of detectable RNase, DNase, PCR inhibitors, and pyrogen-free.

### **Order Information**

| Cat. No.  | Product         | Capacity (Metric) | Closure Type | Packing        | Qty.<br>per bag/case |
|-----------|-----------------|-------------------|--------------|----------------|----------------------|
| PCR000200 | Single tube PCR | 0.2 mL            | Flat         | Resealable bag | 500 / 20             |

#### **Technical Specification**



Single tube PCR 0.2 mL